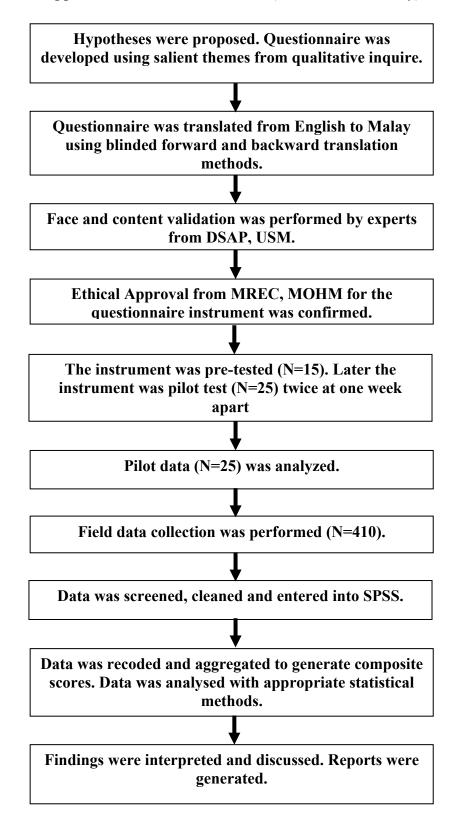

## **Appendix 1** Flowchart for Phase 1 (Qualitative Interview)

**Appendix 2** Flowchart for Phase 2 (Questionnaire Survey)

**Appendix 3** The extended Theory of Planned Behavior framework to understand patient's intention to adopt Pharmacy Value Added Services.