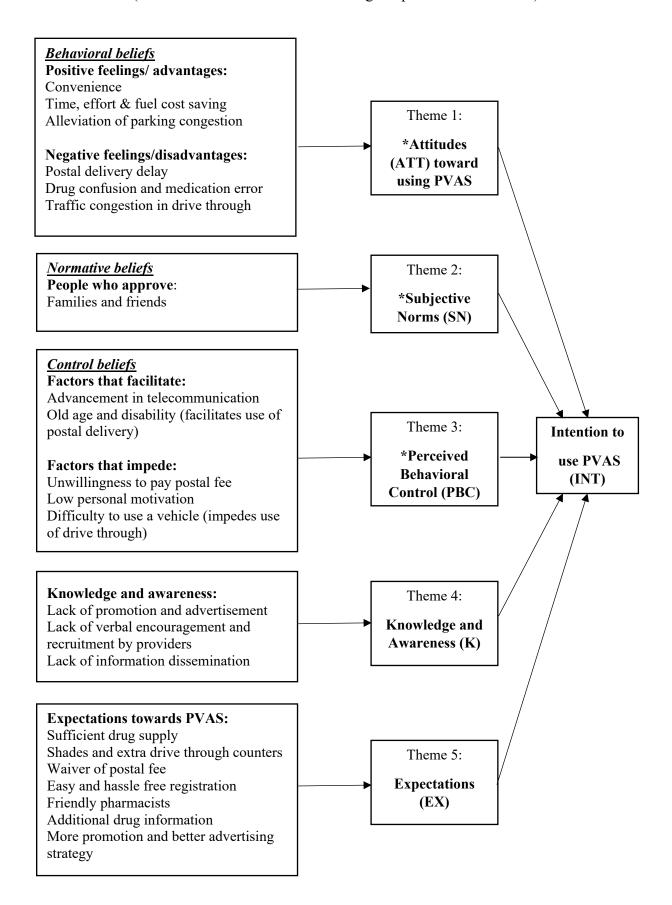

## **Appendix 1** Flowchart for Phase 1 (Qualitative Interview)

**Appendix 2** Flowchart for Phase 2 (Questionnaire Survey)

**Appendix 3** The extended Theory of Planned Behavior framework to understand patient's intention to adopt Pharmacy Value Added Services.

(Note: Variables with \* stand for original predictors from TPB)