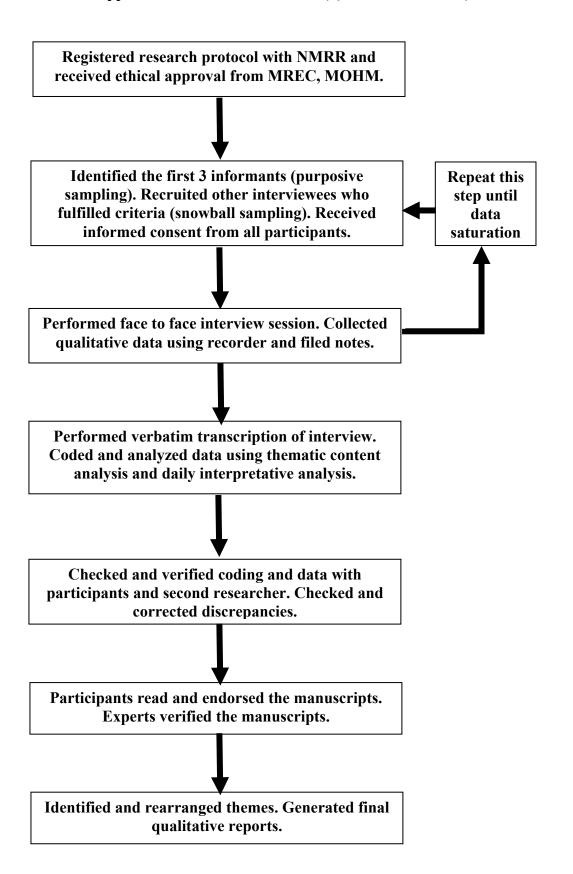

## **Appendix 1** Flowchart for Phase 1 (Qualitative Interview)

**Appendix 2** Flowchart for Phase 2 (Questionnaire Survey)

**Appendix 3** The extended Theory of Planned Behavior framework to understand patient's intention to adopt Pharmacy Value Added Services.